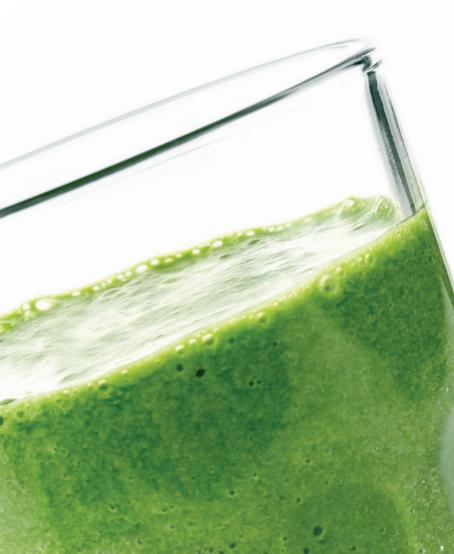

#### OUR SHAKES ARE MADE FROM **100% CRUSHED FRUIT.**

NO ARTIFICIAL COLORS NO ARTIFICIAL FLAVORS NO ARTIFICIAL SWEETENERS

To only use Whole-Food ingredients, free of any artificial additives or synthetic sweeteners. We want every calorie to be nutrient-dense and natural, replete with the phytonutrients of Whole-Foods - necessary for rebuilding a new and better you!

# **NATURAL WHOLE-FOODS** FOR NATURAL TOTAL FITNESS.

ONE 20oz SHAKE CAN PROVIDE 5-9 SERVINGS OF FRUITS & VEGGIES.

**PROTEIN HELPS** 